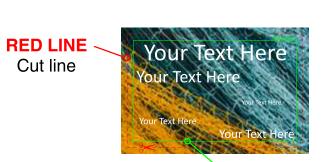

Safe Zone: 3mm <u>No printer marks</u> - we will put our own on for printing

GREEN LINE Anything inside this line is in the safe zone

**Before cutting** 

After cutting

Bleed has been cut away and discarded

## What is the safe zone?

The safe zone is the 3mm inside of the cutting edge in which no text or important information should be placed.

Any graphics in this area risk being clipped when cutting.